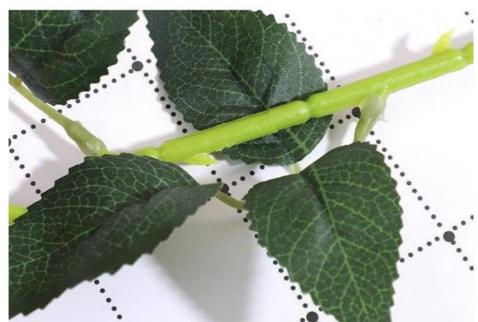

### Mosaic and leaf craft

The simulated plant texture is as beautiful as a real flower, and the detachable leaves are easy to take care of, so you don't have to worry about missing branches or leaves.

#### Flower branch craft

The core wire is cast to make the flowers bend and not easy to break, keeping the flowers standing tall and graceful at all times.

| Product name | Silk artificial fairy rose for holiday           |
|--------------|--------------------------------------------------|
| Material     | silk cloth + plastic (built-in iron wire)        |
| Applicable   | Holidays such as weddings, Valentine's Day, etc. |
| Size         | Regular can be customized                        |
| Shape        | Can be bent into any shape                       |
| Technology   | Injection molding process, professional blooming |
| Leaves       | clear texture                                    |
| Flowers      | plump and lifelike                               |