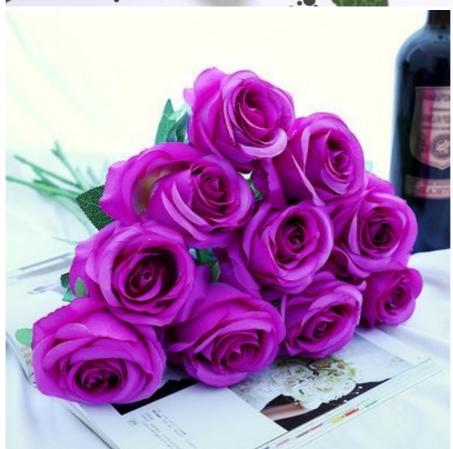

## **Product Specification**

Name: Silk Artificial Fairy Rose For HolidayColor: Gradient Blue Green White Pink Purple

Design: MedornMaterial: Plastic\silk

Occasion: Birthday, Wedding, Christmas
 Packaging: Box, Bag, Wrapping Paper
 Product Name: Fake Holiday Flowers
 Season: Spring, Summer, Fall, Winter
 Highlight: Silk fake peony bouquet, Bridal fake peony bouquet,

## **Product Description**

Silk's artificial wonderland roses add a mysterious and romantic atmosphere to the holidays. Made of high-quality silk, each petal is lifelike, detailed and beautiful. The colors are bright, as if you have come from fairyland. Not only is this faux rose the perfect holiday decoration, it can also be used to create unique gifts and crafts, bringing a fairy-like beauty to special occasions.

Remember not to wash, rub or machine wash. With such maintenance, the artificial flowers can stay bright and beautiful indoors for many years!

Realistic effect

Rose color natural gradient, flowers are naturally full