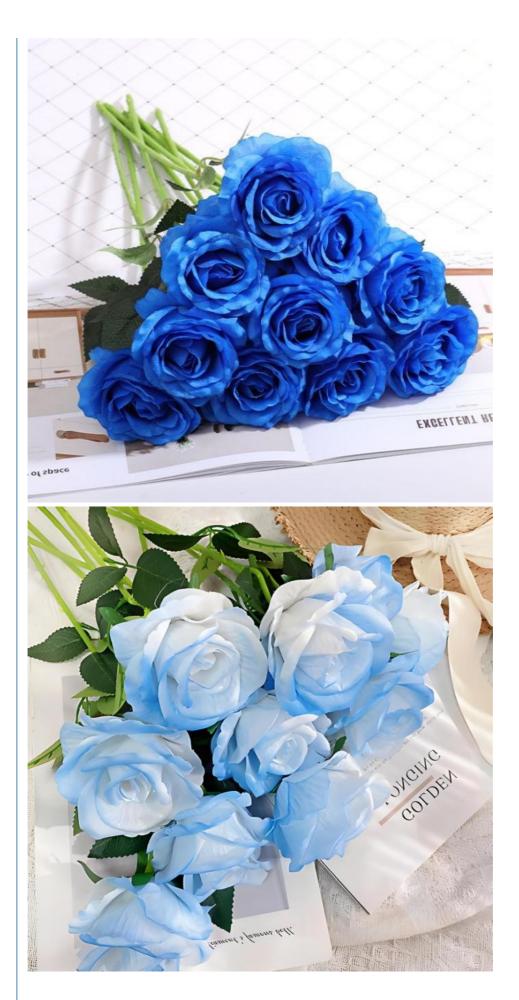

## **Product Specification**

Name: Silk Artificial Fairy Rose For HolidayColor: Gradient Blue Green White Pink Purple

Design: MedornMaterial: Plastic\silk

Occasion: Birthday, Wedding, Christmas
 Packaging: Box, Bag, Wrapping Paper
 Product Name: Fake Holiday Flowers
 Season: Spring, Summer, Fall, Winter
 Highlight: Silk fake peony bouquet, Bridal fake peony bouquet,

# More Images

Peony silk bridal bouquets

Remember not to wash, rub or machine wash. With such maintenance, the artificial flowers can stay bright and beautiful indoors for many years!

Realistic effect

Rose color natural gradient, flowers are naturally full