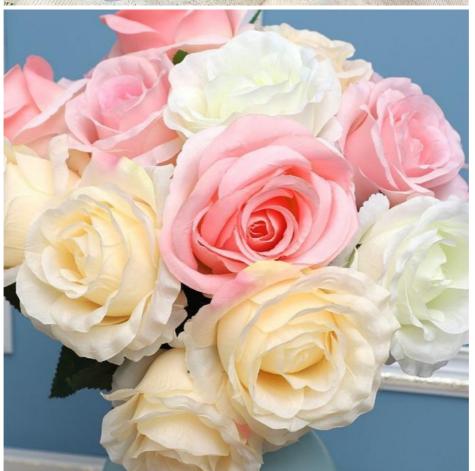

## **Product Specification**

Name: Silk Artificial Fairy Rose For HolidayColor: Gradient Blue Green White Pink Purple

Design: MedornMaterial: Plastic\silk

Occasion: Birthday, Wedding, Christmas
 Packaging: Box, Bag, Wrapping Paper
 Product Name: Fake Holiday Flowers
 Season: Spring, Summer, Fall, Winter
 Highlight: Silk fake peony bouquet, Bridal fake peony bouquet,

# More Images

Peony silk bridal bouquets

Remember not to wash, rub or machine wash. With such maintenance, the artificial flowers can stay bright and beautiful indoors for many years!

Realistic effect

Rose color natural gradient, flowers are naturally full