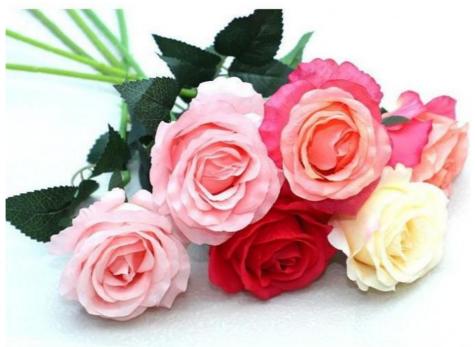

## **Product Specification**

Name: Silk Artificial Fairy Rose For HolidayColor: Gradient Blue Green White Pink Purple

Design: MedornMaterial: Plastic\silk

Occasion: Birthday, Wedding, Christmas
 Packaging: Box, Bag, Wrapping Paper
 Product Name: Fake Holiday Flowers
 Season: Spring, Summer, Fall, Winter
 Highlight: Silk fake peony bouquet, Bridal fake peony bouquet,

## **Product Description**

Silk's artificial wonderland roses add a mysterious and romantic atmosphere to the holidays. Made of high-quality silk, each petal is lifelike, detailed and beautiful. The colors are bright, as if you have come from fairyland. Not only is this faux rose the perfect holiday decoration, it can also be used to create unique gifts and crafts, bringing a fairy-like beauty to special occasions.

Remember not to wash, rub or machine wash. With such maintenance, the artificial flowers can stay bright and beautiful indoors for many years!

Realistic effect

Rose color natural gradient, flowers are naturally full