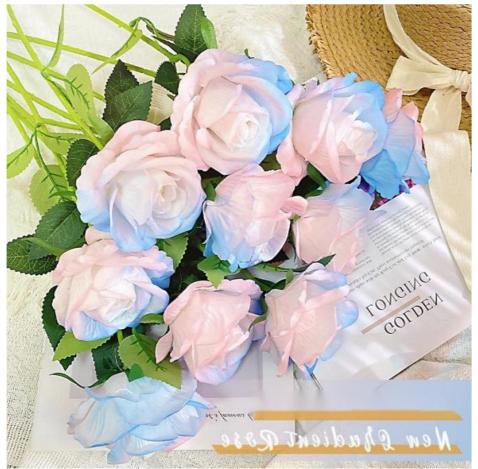

## **Product Specification**

Name: Silk Artificial Fairy Rose For HolidayColor: Gradient Blue Green White Pink Purple

Design: MedornMaterial: Plastic\silk

Occasion: Birthday, Wedding, Christmas
 Packaging: Box, Bag, Wrapping Paper
 Product Name: Fake Holiday Flowers
 Season: Spring, Summer, Fall, Winter
 Highlight: Silk fake peony bouquet, Bridal fake peony bouquet,

# More Images

Peony silk bridal bouquets

Remember not to wash, rub or machine wash. With such maintenance, the artificial flowers can stay bright and beautiful indoors for many years!

Realistic effect

Rose color natural gradient, flowers are naturally full