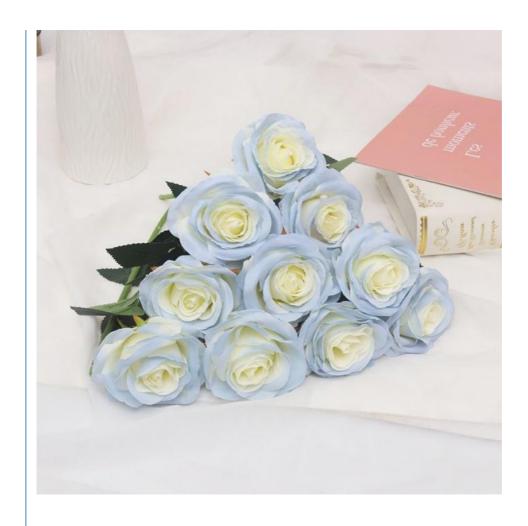

# Silk Fairy Rose Fake Peony Bouquet For Holiday Bridal

## **Product Specification**

Name: Silk Artificial Fairy Rose For HolidayColor: Gradient Blue Green White Pink Purple

Design: MedornMaterial: Plastic\silk

Occasion: Birthday, Wedding, Christmas
 Packaging: Box, Bag, Wrapping Paper
 Product Name: Fake Holiday Flowers
 Season: Spring, Summer, Fall, Winter
 Highlight: Silk fake peony bouquet, Bridal fake peony bouquet,

## **Product Description**

Silk's artificial wonderland roses add a mysterious and romantic atmosphere to the holidays. Made of high-quality silk, each petal is lifelike, detailed and beautiful. The colors are bright, as if you have come from fairyland. Not only is this faux rose the perfect holiday decoration, it can also be used to create unique gifts and crafts, bringing a fairy-like beauty to special occasions.

Remember not to wash, rub or machine wash. With such maintenance, the artificial flowers can stay bright and beautiful indoors for many years!

Realistic effect

Rose color natural gradient, flowers are naturally full