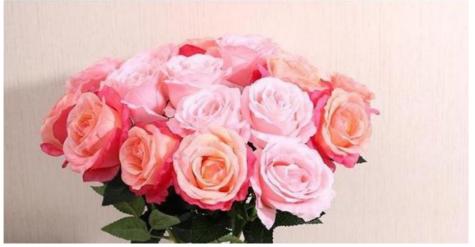

## **Product Specification**

Name: Silk Artificial Fairy Rose For HolidayColor: Gradient Blue Green White Pink Purple

Design: MedornMaterial: Plastic\silk

Occasion: Birthday, Wedding, Christmas
 Packaging: Box, Bag, Wrapping Paper
 Product Name: Fake Holiday Flowers
 Season: Spring, Summer, Fall, Winter
 Highlight: Silk fake peony bouquet, Bridal fake peony bouquet,

## **Product Description**

Silk's artificial wonderland roses add a mysterious and romantic atmosphere to the holidays. Made of high-quality silk, each petal is lifelike, detailed and beautiful. The colors are bright, as if you have come from fairyland. Not only is this faux rose the perfect holiday decoration, it can also be used to create unique gifts and crafts, bringing a fairy-like beauty to special occasions.

Remember not to wash, rub or machine wash. With such maintenance, the artificial flowers can stay bright and beautiful indoors for many years!

Realistic effect

Rose color natural gradient, flowers are naturally full