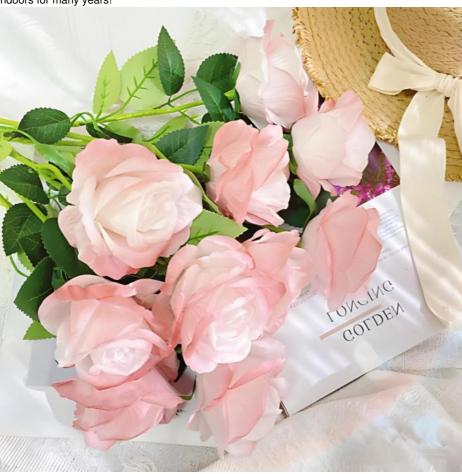

## **Product Specification**

Name: Silk Artificial Fairy Rose For HolidayColor: Gradient Blue Green White Pink Purple

Design: MedornMaterial: Plastic\silk

Occasion: Birthday, Wedding, Christmas
 Packaging: Box, Bag, Wrapping Paper
 Product Name: Fake Holiday Flowers
 Season: Spring, Summer, Fall, Winter
 Highlight: Silk fake peony bouquet, Bridal fake peony bouquet,

# More Images

Peony silk bridal bouquets

Remember not to wash, rub or machine wash. With such maintenance, the artificial flowers can stay bright and beautiful indoors for many years!

Realistic effect

Rose color natural gradient, flowers are naturally full